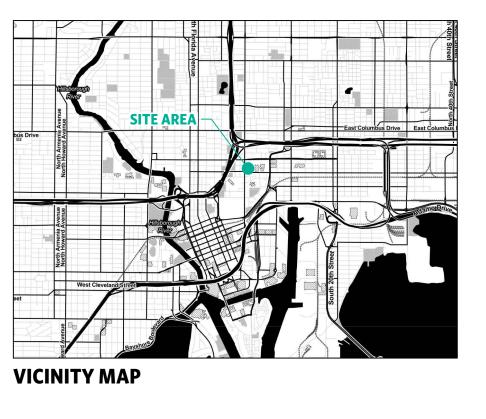

Max. Floor Area Ratio         | 0.50                |               |  |
| Proposed Use(s)               |                     |               |  |

| 0 FT |
|------|
| 0 FT |
| 0 FT |
| 0 FT |
|      |
|      |
| 0 FT |
| 0 FT |
| 0 FT |
| 0 FT |
|      |

| OFF-STREET PARKING REQUIRED   |         |        |
|-------------------------------|---------|--------|
| Business/Professional Office  | 137,690 | GFA    |
| 1 space / 1,000 SF GFA        | 138     | spaces |
| Private Recreational Facility | 0.00    | GFA    |
| 3 space / 1,000 SF GFA        | 0       | spaces |
| Total Parking Required        | 138     | spaces |
| Parking Provided              | 712     | spaces |

## SITE NOTES

1. All turf areas within and proximate to the soccer field and warm-up area shall be synthetic turf.





dark mos Designing the Urban fores

SOCCER TRAINING FIELD
LOCATION:

YBOR SOC FILE: LOCATION TAMP

PREPARED FOR:

YBOR CITY FC, LLC

PUBLISHED: 2023-09-04

PHASE:

BLC REVIEW ONLY

SHEET TITLE:
BLC SITE PLAN

REVISION:

1: 2: 3: 4: 5: -

**S1**\_0