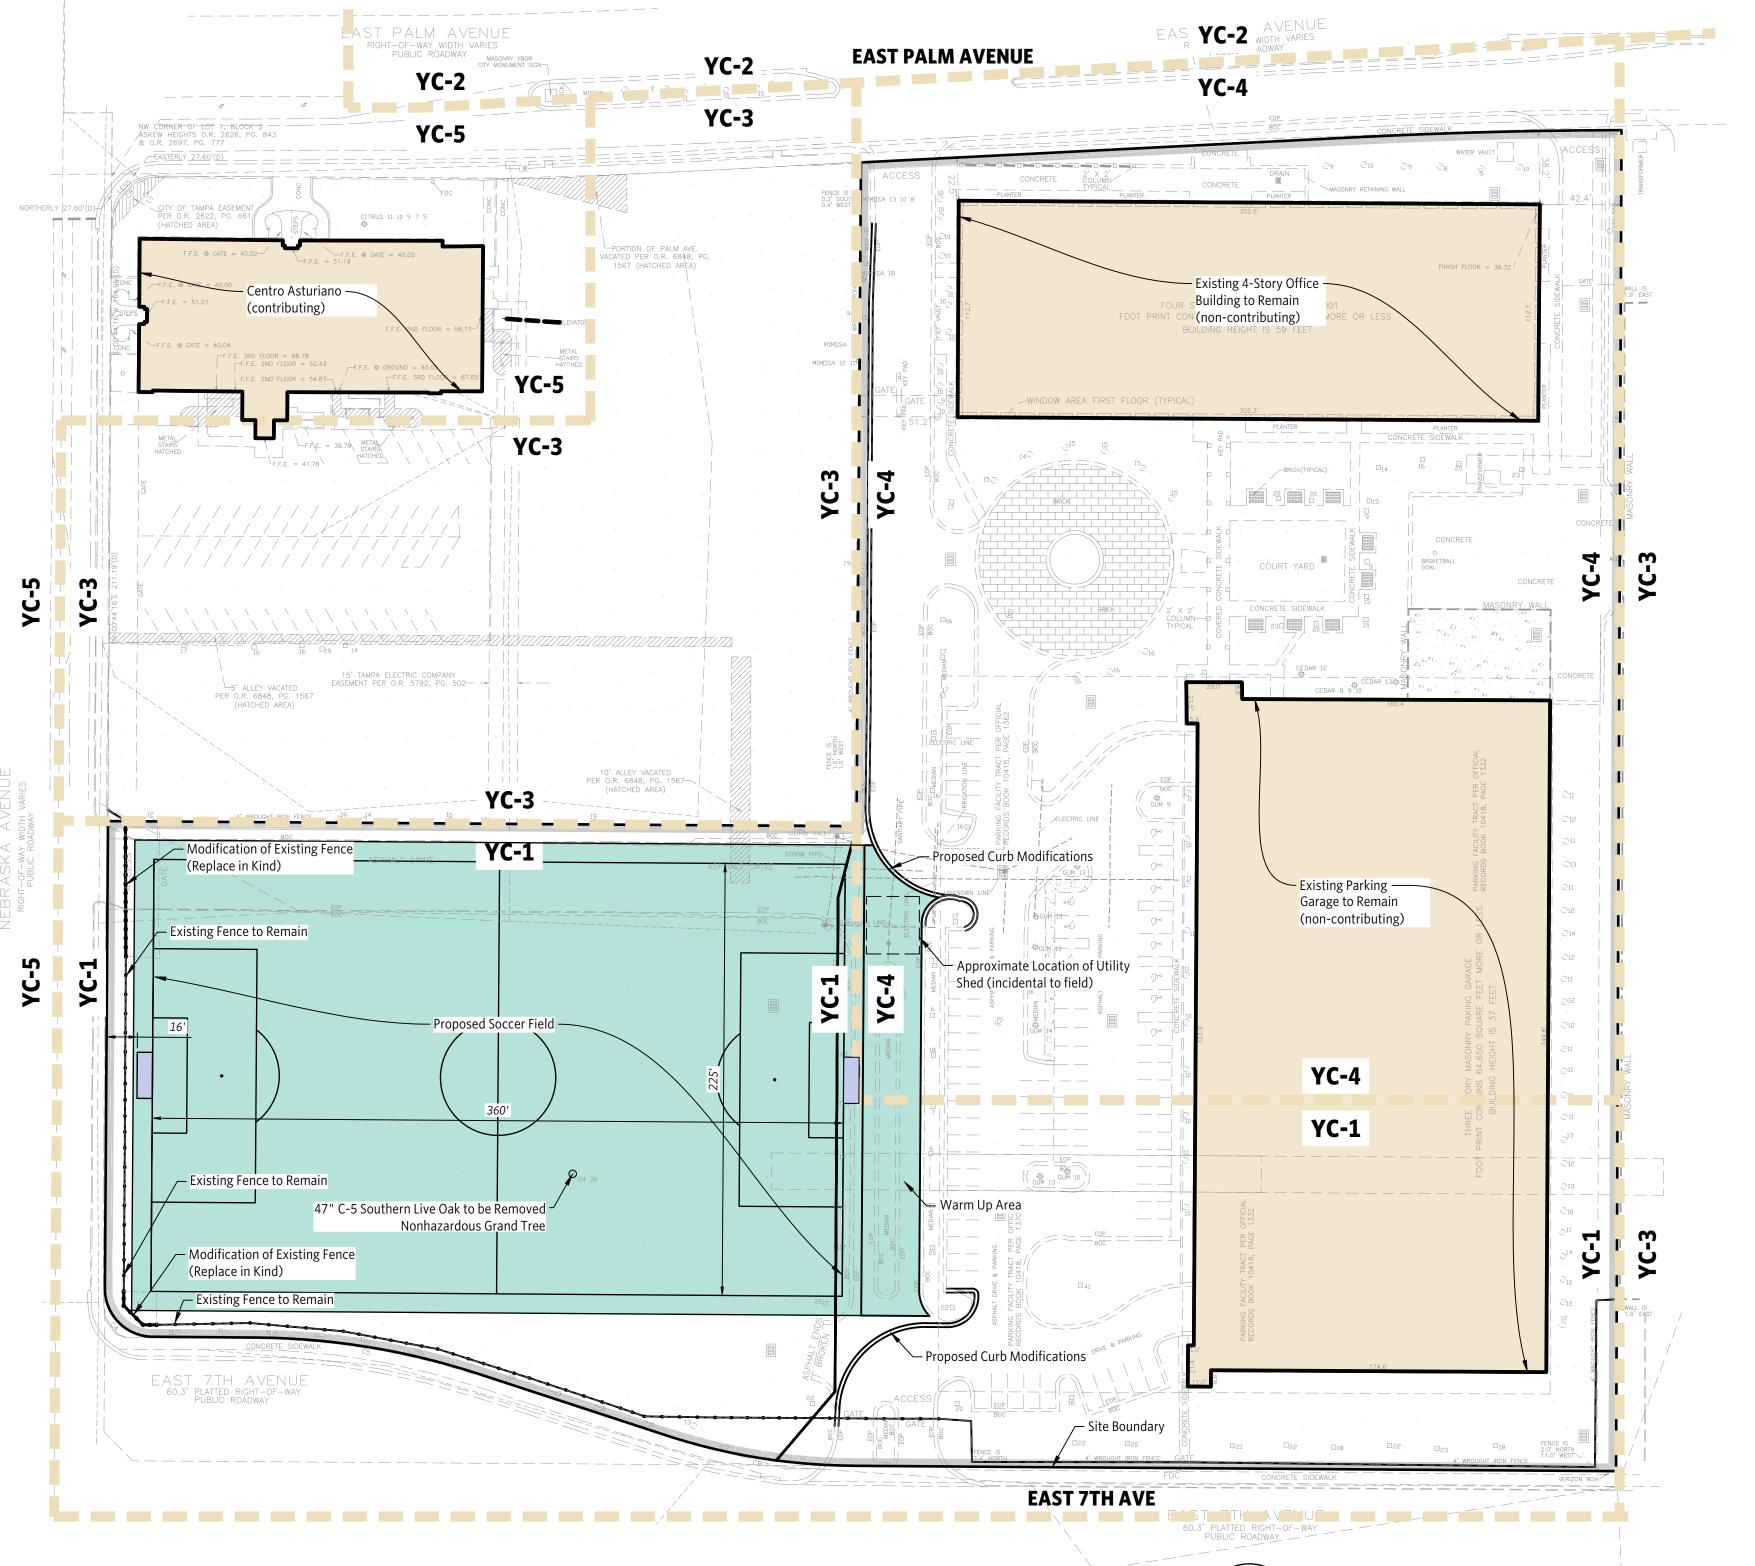

## SITE DATA TABLE

| PROJECT NAME                  | Ybor Soccer Tra     | ining Field   |  |
|-------------------------------|---------------------|---------------|--|
| Jurisdiction                  | City of Tar         | City of Tampa |  |
| Project Address               | 1901 E Nebraska Ave |               |  |
| Folio Number                  | 198614-0000         |               |  |
|                               | 198631-0000         |               |  |
| Floor Area Ratio (FAR)        | 0.35                |               |  |
| FEMA Panel Number             | 12057C0354J         |               |  |
| Total Contiguous Site Area    | 388,136             | SF MOL        |  |
|                               | 8.91                | AC MOL        |  |
| Existing Building SF          | 137,690             | SF MOL        |  |
| Finished Floor Elevation      | 38.35               | NAVD          |  |
| Existing Building Height      | 59.00               | LF            |  |
| Max Building Height Requested | NA                  |               |  |
| Number of Floors              | 4.00                | floors        |  |
| Existing Zoning               | YC-1, YC-4          |               |  |
| Proposed Zoning               | YC-1, YC-4          |               |  |
| Future Land Use               | CMU-35              |               |  |
| Max. Floor Area Ratio         | 0.50                |               |  |
| Proposed Use(s)               |                     |               |  |

| 0 FT |
|------|
| 0 FT |
| 0 FT |
| 0 FT |
|      |
|      |
| 0 FT |
| 0 FT |
| 0 FT |
| 0 FT |
|      |

| OFF-STREET PARKING REQUIRED   |         |        |
|-------------------------------|---------|--------|
| Business/Professional Office  | 137,690 | GFA    |
| 1 space / 1,000 SF GFA        | 138     | spaces |
| Private Recreational Facility | 0.00    | GFA    |
| 3 space / 1,000 SF GFA        | 0       | spaces |
| Total Parking Required        | 138     | spaces |
| Parking Provided              | 712     | spaces |

## SITE NOTES

1. All turf areas within and proximate to the soccer field and warm-up area shall be synthetic turf.

dark mos Designing the Urban fores

SOCCER TRAINING FIELD
LOCATION:

YBOR SOC FILE: LOCATION TAMP